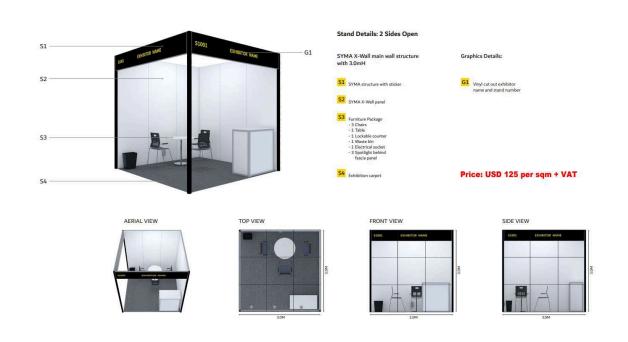

| US \$ 490.00            | US \$ 465.00                       |
| sides                             |                         |                                    |
| Peninsula Stand – Open on three   | US \$ 500.00            | US \$ 475.00                       |
| sides                             |                         |                                    |
| Island Stand – Open on four sides | US \$ 510.00            | US \$ 484.50                       |
| Double story stand – Second       | US \$ 138.00            | NA                                 |
| floor                             |                         |                                    |

NOTE: 5% major presence discount applies on space booking of 60 sqms and above\*

### **Stand Rental:**

#### SYMA PLUS:



### DIALOGUE PLUS (minimum booking of 18 sqms):



### FAIR SMART UPGRADE – With Shelves & TV (minimum booking of 18 sqms):



## **Digital Package:**

Company listing on event website, show app and business matchmaking platform. Includes ability to book meetings, and scan visitor badges of leads at the show.

Price: US \$ 500 (Mandatory for all exhibitors)

NOTE: All above price are subject to 5% VAT