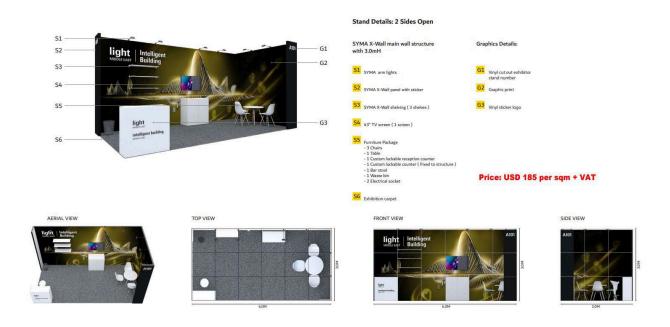

|                                    |
| Peninsula Stand – Open on three   | US \$ 500.00            | US \$ 475.00                       |
| sides                             |                         |                                    |
| Island Stand – Open on four sides | US \$ 510.00            | US \$ 484.50                       |
| Double story stand – Second       | US \$ 138.00            | NA                                 |
| floor                             |                         |                                    |

NOTE: 5% major presence discount applies on space booking of 60 sqms and above\*

### **Stand Rental:**

#### SYMA PLUS:



### DIALOGUE PLUS (minimum booking of 18 sqms):



### FAIR SMART UPGRADE – With Shelves & TV (minimum booking of 18 sqms):



## **Digital Package:**

Company listing on event website, show app and business matchmaking platform. Includes ability to book meetings, and scan visitor badges of leads at the show.

Price: US \$ 500 (Mandatory for all exhibitors)

NOTE: All above price are subject to 5% VAT