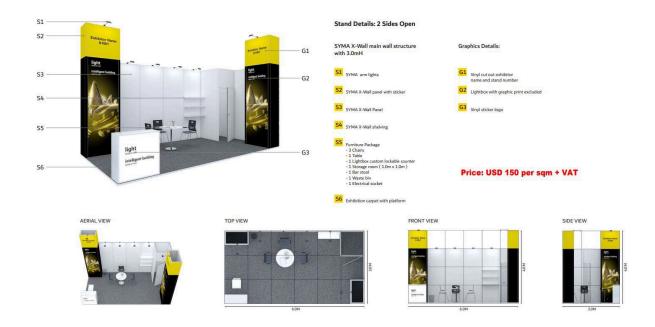

|
| sides                             |                         |                                    |
| Peninsula Stand – Open on three   | US \$ 500.00            | US \$ 475.00                       |
| sides                             |                         |                                    |
| Island Stand – Open on four sides | US \$ 510.00            | US \$ 484.50                       |
| Double story stand – Second       | US \$ 138.00            | NA                                 |
| floor                             |                         |                                    |

NOTE: 5% major presence discount applies on space booking of 60 sqms and above\*

### **Stand Rental:**

#### SYMA PLUS:



### DIALOGUE PLUS (minimum booking of 18 sqms):



### FAIR SMART UPGRADE – With Shelves & TV (minimum booking of 18 sqms):



## **Digital Package:**

Company listing on event website, show app and business matchmaking platform. Includes ability to book meetings, and scan visitor badges of leads at the show.

Price: US \$ 500 (Mandatory for all exhibitors)

NOTE: All above price are subject to 5% VAT